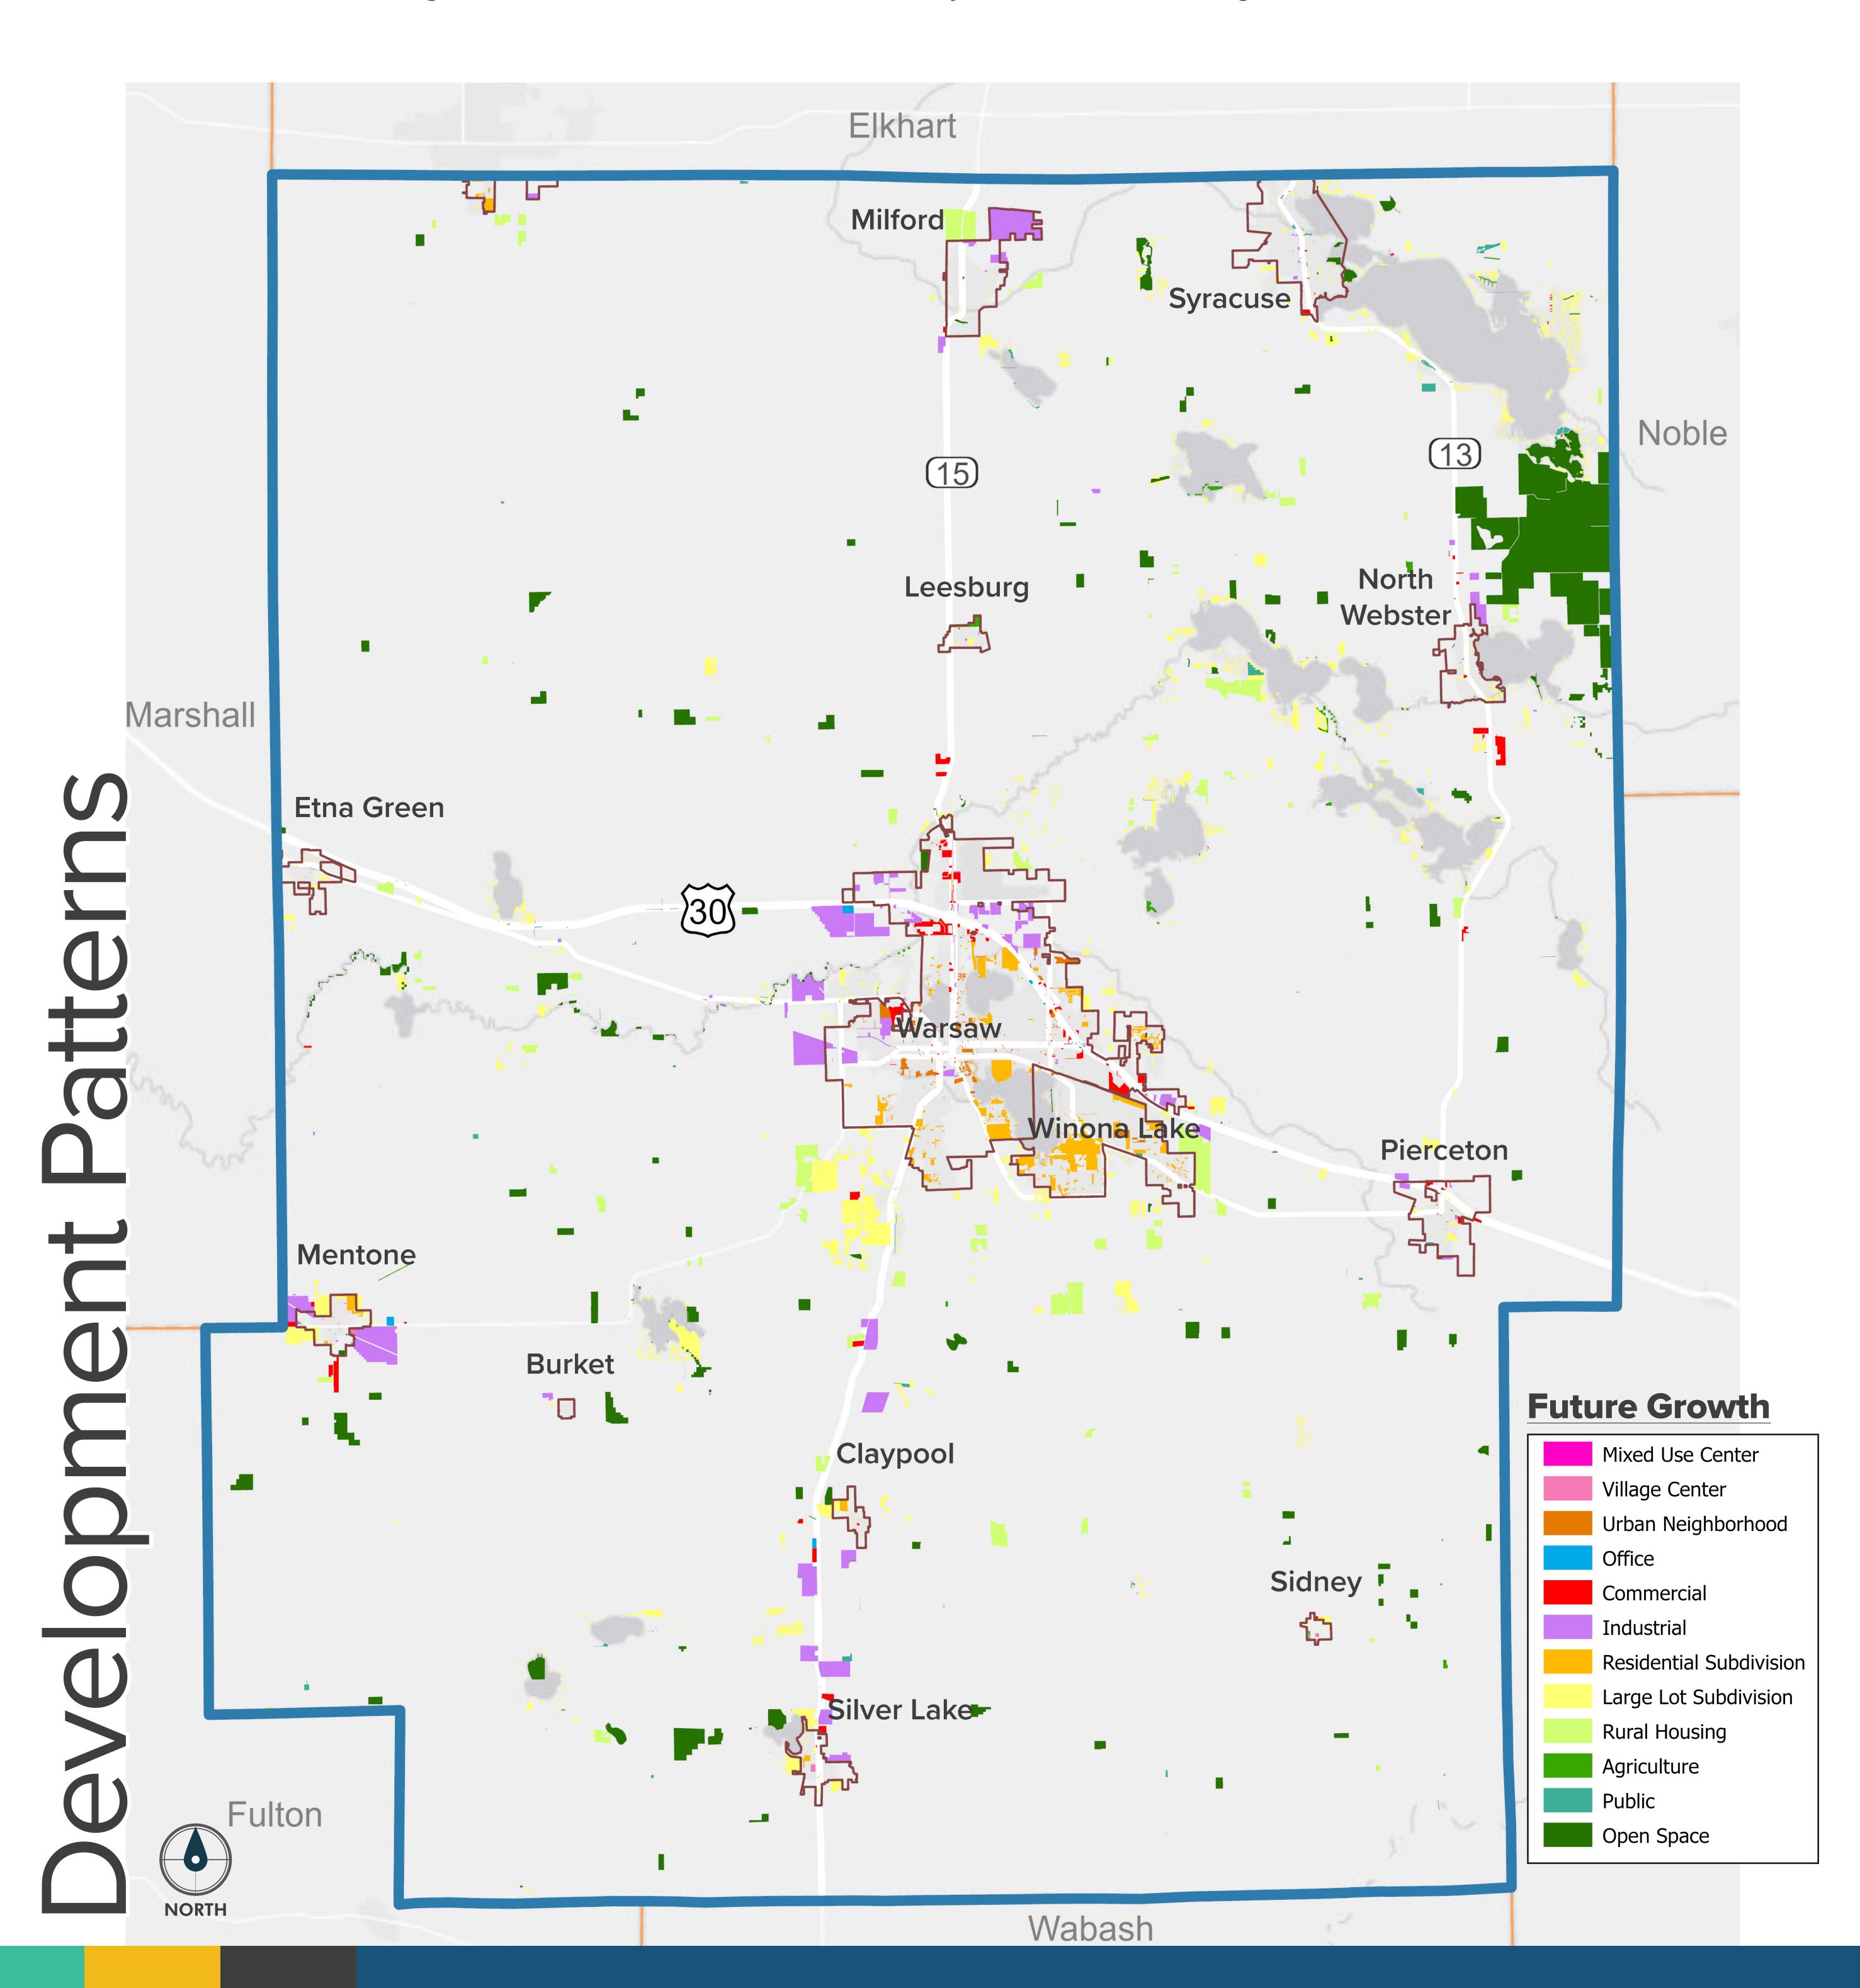

• EMPLOYMENT: Scenario 4 Grow South is a concept that focuses development south of US 30. In this scenario, employment development is more concentrated along south IN-15 between Warsaw, Claypool and Silver Lake. In addition, building out the industrial areas adjacent to Mentone and the west side of Warsaw adjacent to the existing Warsaw Tech Park.