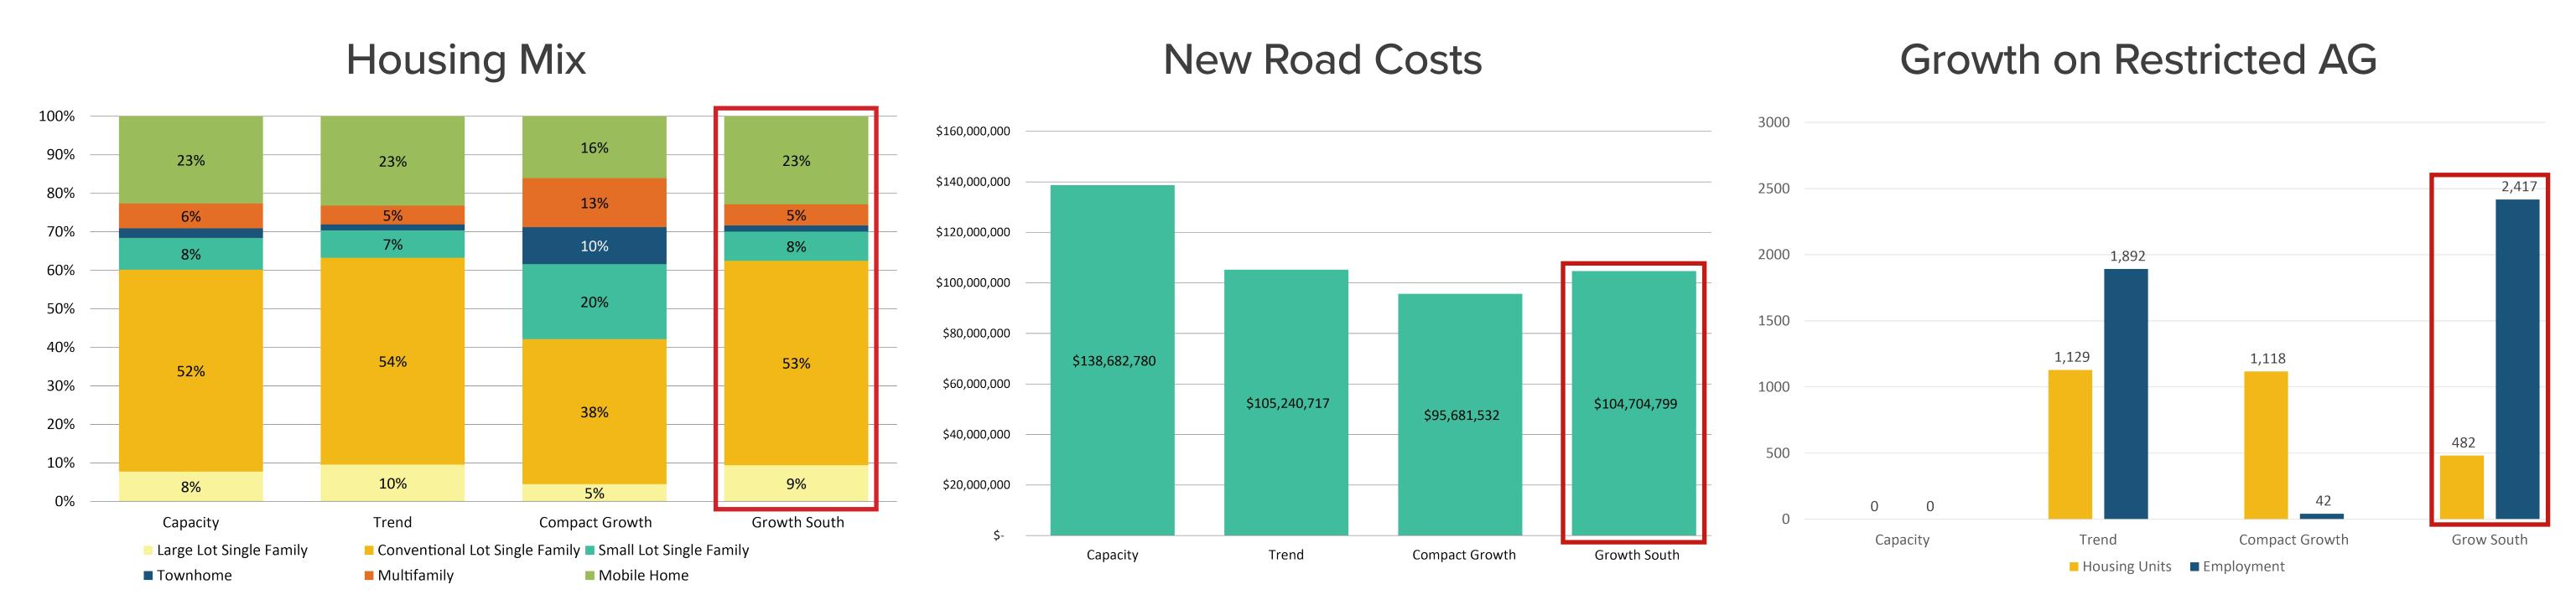

## SCENARIO RESULTS

NORTH

How does each scenario compare against the others when comparing projected demographics and economic statistics?

Employment Growth Noble (15) North Leesburg Webster Marshall **Etna Green** 30 Warsaw Pierceton Mentone **Burket** Whitley Claypool Sidney Less Concentrated Silver Lake Fulton