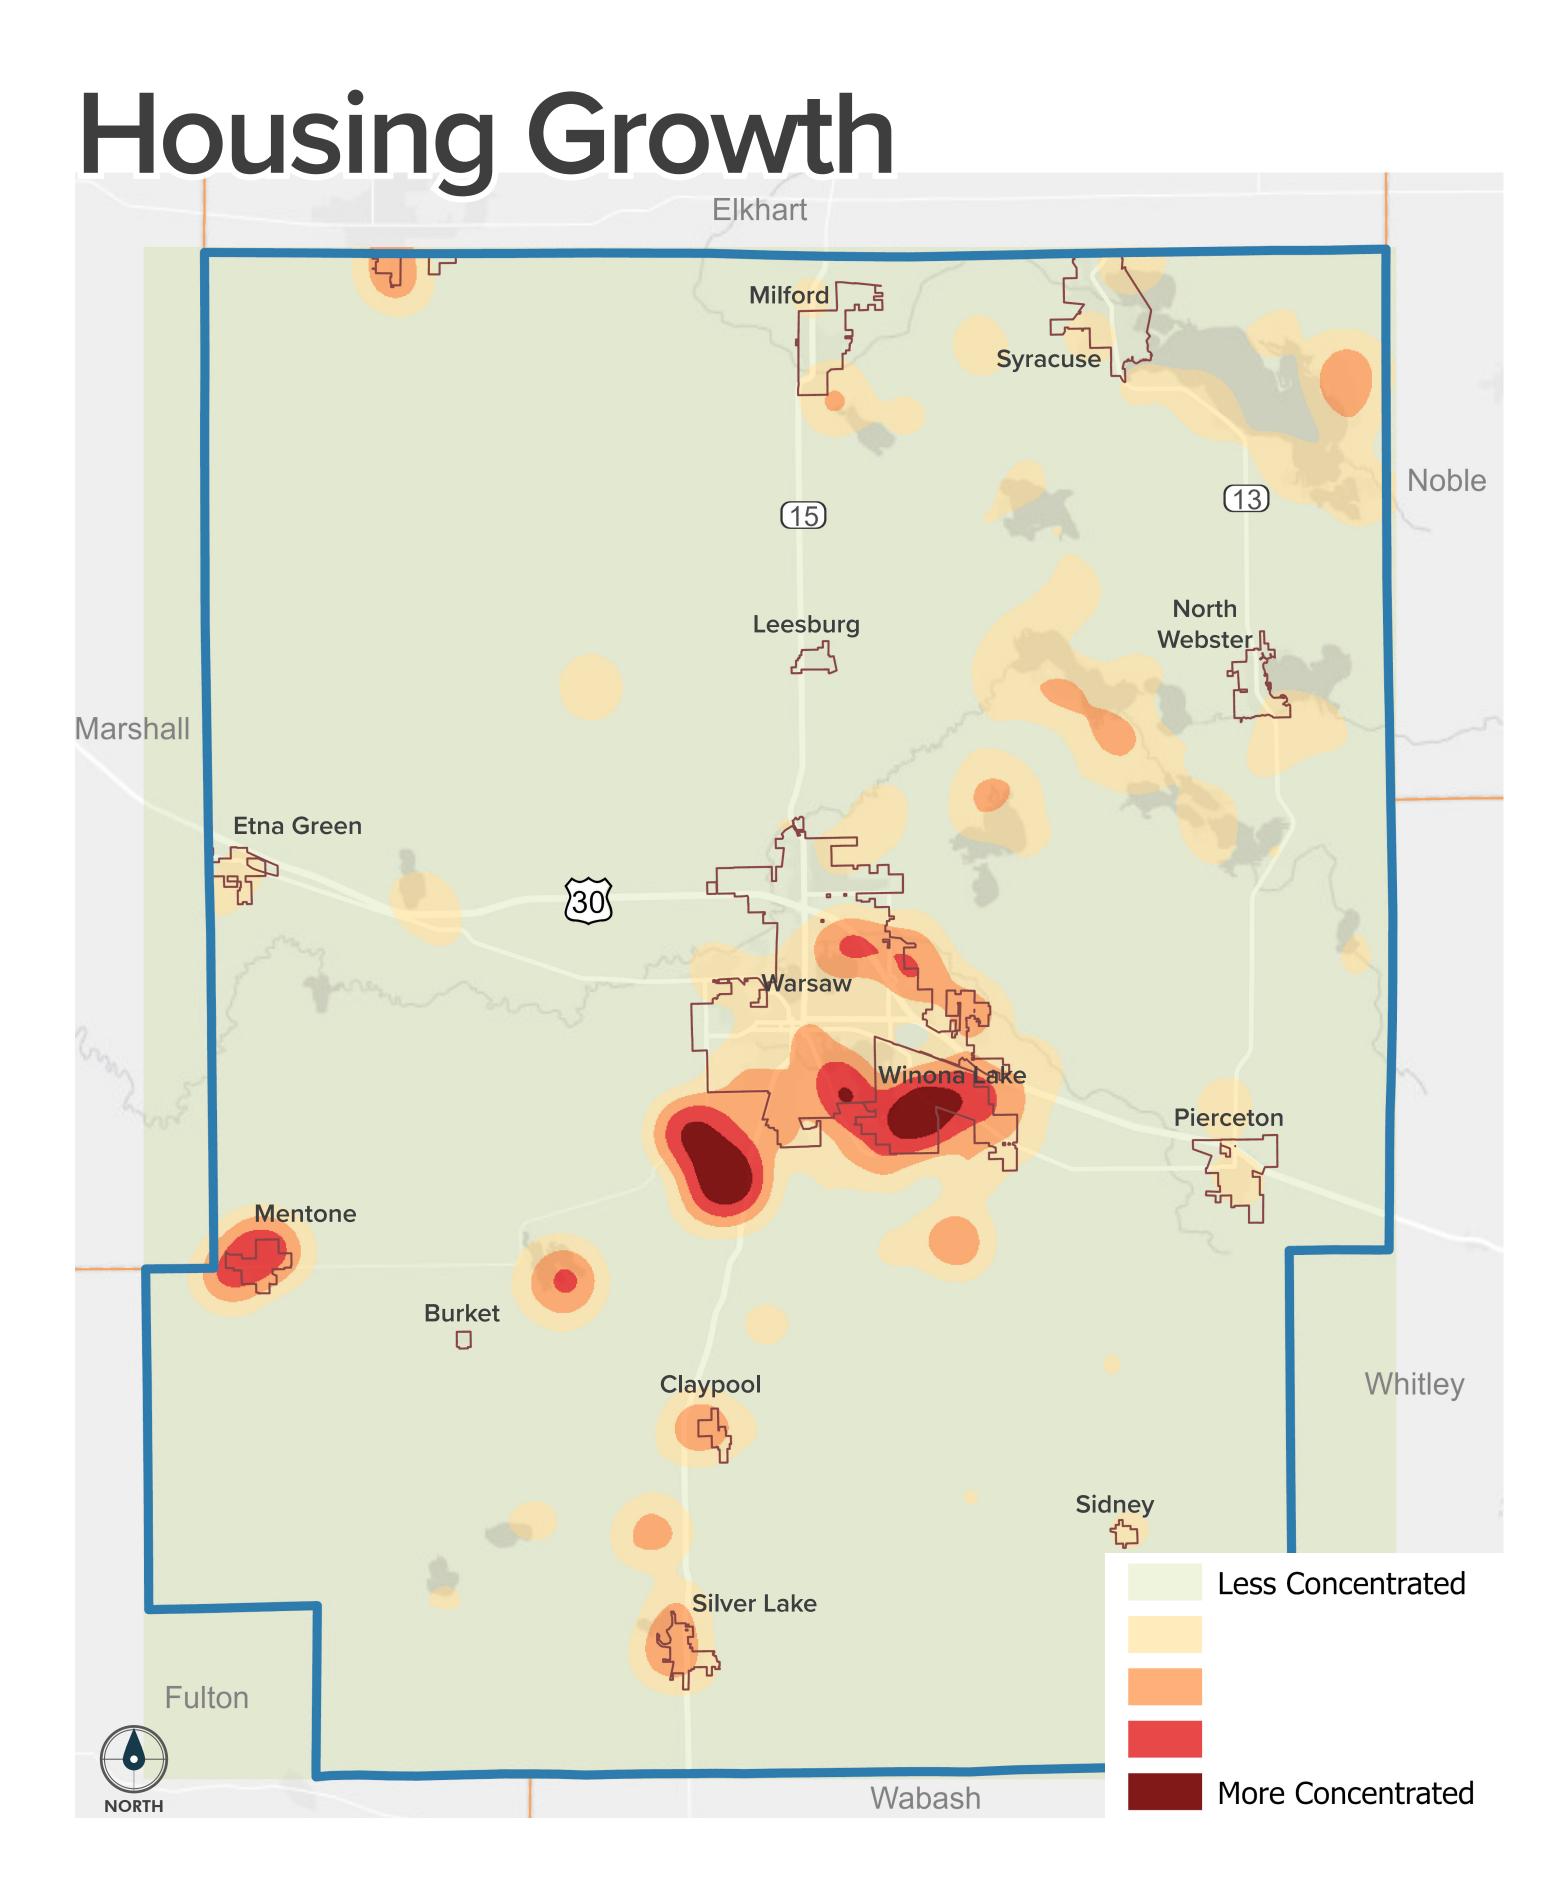

Wabash

HOUSING: Illustrating a focus of concentrated housing development in the southern
portion of the county, this heat map for <u>Scenario 4 Grow South</u> highlights a focus of
residential related development on the south side of Warsaw and Mentone. Additional
areas of housing development also include more concentrated pockets near Burket and
Mentone.